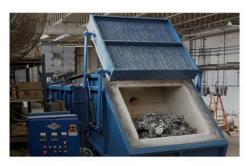

## **ALUMINUM MELTING & HOLDING FURNACES**

- Equipment designed for your specific aluminum processes
- Induction or reverbatory configurations
- Energy efficient and quick heat recovery
- Aftermarket service including combustion tuning, corundum removal and refractory relines

## ZINC MELTING & HOLDING FURNACES

- · Open bath configuration with electric and gas options
- Radianttubedesignformaterialuniformityandefficientmelting
- Built in our facility, shipped and installed on your site
- · Aftermarket combusiton, controls and refractory service